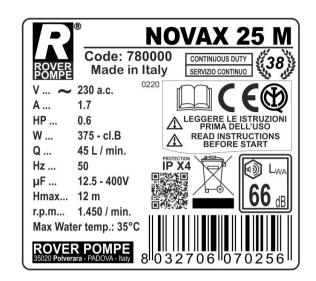

## **NOVAX 25 M**

## **FEATURES**

Weight Kg. 6 Dimensions mm 250 x 120 h 190 Distance between fixing holes: mm 80 x 100 Angle between fittings: 60° Diameter of the fittings mm 25 Filetto del portagomma: 1" GAS BSP