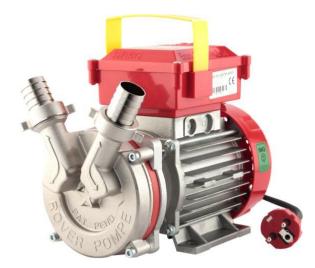

## WHAT IS IT

It is the semi-professional self-priming liquid ring pump, with star geometry impeller, equipped with a double direction of rotation as standard, with a high efficiency motor calculated to operate in continuous service. The particular hydraulic geometry allows the pump to work even in the presence of air bubbles in the suction liquid. It is made using our special NOVAX ™ technology, thanks to which all surfaces are treated specifically for temporary contact with food liquids, ensuring greater chemical and wear resistance. The IMQ product certification is the attestation that a device, before being placed on the market, was subjected by a third party accredited body to the checks necessary to ascertain compliance with the requirements of the European and / or international directives. IMQ is an independent body than someone who produces or sells.

- The liquid ring pump obtains the suction capacity by simply filling the pump body HOW WORKS through one of the hose holders. the suction capacity is active on both directions of rotation.
- It is possible to use the pump to transfer any type of clean liquid in common use, which WHAT LIQUIDS must not be chemically aggressive or abrasive. Some examples: water, wine, milk, **CAN HANDLE** vinegar, low viscosity oily solutions, neutral fluid detergents, diesel. The viscosity of the liquid must not be greater than 4 cps for continuous service with free flow, and must not exceed 20 cps for intermittent service with free flow and the presence of an operator for surveillance.
- Normal maintenance requires few and simple interventions, as if it were a normal SERVICE

## **FEATURES**

Weight Kg. 6 Dimensions mm 250 x 120 h 190 Distance between fixing holes: mm 80 x 100 Angle between fittings: 60° Diameter of the fittings mm 25 Filetto del portagomma: 1" GAS BSP