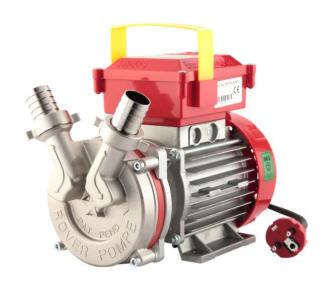

#### **WHAT IS IT**

It is the semi-professional self-priming liquid ring pump, with star geometry impeller, equipped with a double direction of rotation as standard, with a high efficiency motor calculated to operate in continuous service. The particular hydraulic geometry allows the pump to work even in the presence of air bubbles in the suction liquid. It is made using our special NOVAX <sup>TM</sup> technology, thanks to which all surfaces are treated specifically for temporary contact with food liquids, ensuring greater chemical and wear resistance. The IMQ product certification is the attestation that a device, before being placed on the market, was subjected by a third party accredited body to the checks necessary to ascertain compliance with the requirements of the European and / or international directives. IMQ is an independent body than someone who produces or sells.

#### **HOW WORKS**

The liquid ring pump obtains the suction capacity by simply filling the pump body through one of the hose holders. the suction capacity is active on both directions of rotation.

### FEATURES Weight Kg. 10

Dimensions mm 310 x 150 h 210
Distance between fixing holes: mm 90 x 110
Angle between fittings: 60°
Diameter of the fittings mm 30
Filetto del portagomma: 1" 1/4 GAS BSP