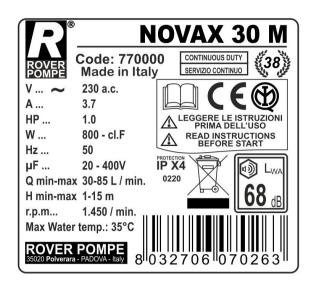

### FEATURES Weight Kg. 10

Dimensions mm 310 x 150 h 210
Distance between fixing holes: mm 90 x 110
Angle between fittings: 60°
Diameter of the fittings mm 30
Filetto del portagomma: 1" 1/4 GAS BSP