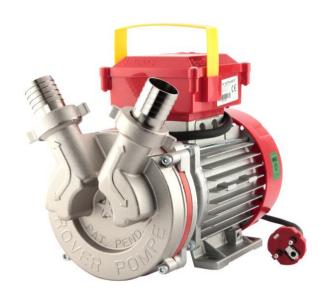

#### **WHAT IS IT**

It is the semi-professional self-priming liquid ring pump, with star geometry impeller, equipped with a double direction of rotation as standard, with a high efficiency motor calculated to operate in continuous service. The particular hydraulic geometry allows the pump to work even in the presence of air bubbles in the suction liquid. It is made using our special NOVAX <sup>TM</sup> technology, thanks to which all surfaces are treated specifically for temporary contact with food liquids, ensuring greater chemical and wear resistance. The IMQ product certification is the attestation that a device, before being placed on the market, was subjected by a third party accredited body to the checks necessary to ascertain compliance with the requirements of the European and / or international directives. IMQ is an independent body than someone who produces or sells.

#### **HOW WORKS**

The liquid ring pump obtains the suction capacity by simply filling the pump body through one of the hose holders. the suction capacity is active on both directions of rotation.

### FEATURES Weight Kg. 11

Dimensions mm 320 x 150 h 210
Distance between fixing holes: mm 90 x 110
Angle between fittings: 60°
Diameter of the fittings mm 40
Filetto del portagomma: 1" 1/2 GAS BSP