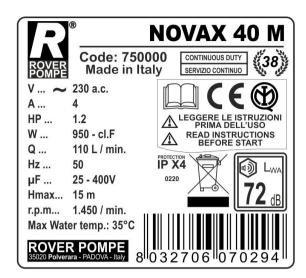

# **NOVAX 40 M**

### FEATURES Weight Kg. 11

Dimensions mm 320 x 150 h 210
Distance between fixing holes: mm 90 x 110
Angle between fittings: 60°
Diameter of the fittings mm 40
Filetto del portagomma: 1" 1/2 GAS BSP